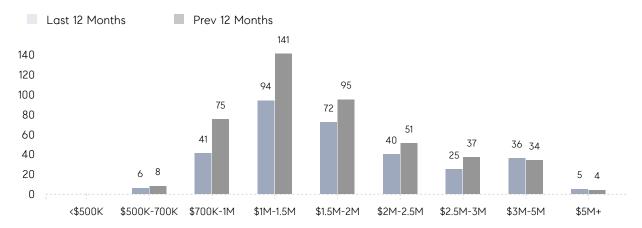

E | \$1,913,077 | \$1,453,276 | 32%      |
|                | # OF CONTRACTS     | 14          | 15          | -7%      |
|                | NEW LISTINGS       | 7           | 11          | -36%     |
| Condo/Co-op/TH | AVERAGE DOM        | 8           | -           | -        |
|                | % OF ASKING PRICE  | 99%         | -           |          |
|                | AVERAGE SOLD PRICE | \$1,560,000 | -           | -        |
|                | # OF CONTRACTS     | 0           | 0           | 0%       |
|                | NEW LISTINGS       | 0           | 0           | 0%       |
|                |                    |             |             |          |

# Short Hills

#### DECEMBER 2021

#### Monthly Inventory







### Contracts By Price Range

### Listings By Price Range



COMPASS

 $\sim$   $\sim$   $\sim$   $\sim$   $\sim$ / / / / / / / //// | | | | | / ------

Compass makes no representations or warranties, express or implied, with respect to future market conditions or prices of residential product at the time the subject property or any competitive property is complete and ready for occupancy or with respect to any report, study, finding, recommendation or other information provided by Compass herein. Moreover, no warranty, express or implied, is made or should be assumed regarding the accuracy, adequacy, completeness, legality, reliability, merchantability or fitness for a particular purpose of any information, in part or whole, contained herein. All material is presented with the understanding that Compass shall not be deemed to provide legal, accou